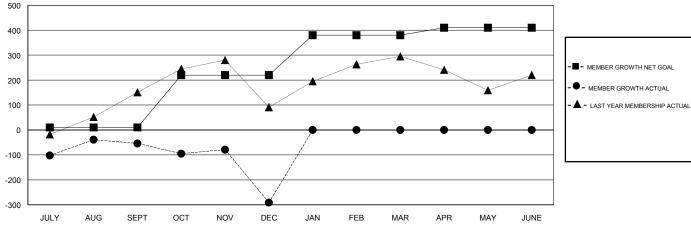

## GOALS AND ACTUAL MEMBERS CUMULATIVE

| MAY JUNE                  |                       |       |
|---------------------------|-----------------------|-------|
| GENDER DISTR              | RIBUTION              |       |
| MALE                      | 3,625 (75.73%)        |       |
| FEMALE                    | 1,162 (24.27%)        |       |
| Women Percentage          | Fiscal Year Goal: 30% |       |
|                           |                       |       |
| TOTAL FAMILY UNIT MEMBERS |                       | 2,266 |
|                           |                       |       |
| FAMILY MEMBERS PA         | VING HALF             | 1 266 |