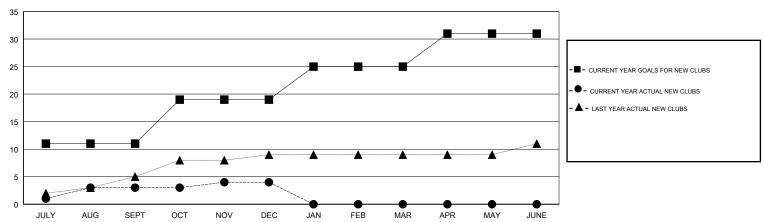

APR/MAY/JUNE

## MONTHLY MEMBERSHIP PROGRESS REPORT

District 321 D

Results as of: 12/31/2017

## **ANIL TULSYAN LOCATION INDIA GMT CA** Clubs Members RESULTS FOR 2017-2018 RESULTS FOR 2017-2018 NEW CLUB GOAL NEW CLUBS DROPPED CLUBS MEMBER GROWTH NET MEMBER GROWTH DROPPED QUARTER QUARTER GOAL ACTUAL MEMBERS ACTUAL (including transfers) 11 3 2 10 270 274 JULY/AUG/SEPT JULY/AUG/SEPT 10 210 103 329 OCT/NOV/DEC OCT/NOV/DEC 6 0 0 160 0 0 JAN/FEB/MAR JAN/FEB/MAR 6 0 0 0

APR/MAY/JUNE

30

0

## GOALS AND ACTUAL NEW CLUBS CUMULATIVE



## GOALS AND ACTUAL MEMBERS CUMULATIVE



| MAY JUNE                  |                       |       |
|---------------------------|-----------------------|-------|
| GENDER DISTR              | RIBUTION              |       |
| MALE                      | 3,625 (75.73%)        |       |
| FEMALE                    | 1,162 (24.27%)        |       |
| Women Percentage          | Fiscal Year Goal: 30% |       |
|                           |                       |       |
| TOTAL FAMILY UNIT MEMBERS |                       | 2,266 |
|                           |                       |       |
| FAMILY MEMBERS PA         | VING HALF             | 1 266 |

| DROPPED MEMBERS |   |
|-----------------|---|
| DECEASED        | 4 |

218 CLUB CANCELLED 381 OTHER 603 **TOTAL** 

CLICK HERE FOR CU